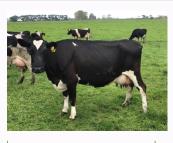

## 160 M/A Friesian Cows, BW 76/44, PW 79/56

\$1,775 / Head

No

Free

Yes

Yes

170

1150

Health TB status

**CLOSING** 

16/03/2021 11:59 pm

**DELIVERY**Forward

REPS

**Simon Rouse** 

027 492 4805

| BREED<br>Frsn                                 | TALLY<br>160 |      | BW<br>76/44             | PW<br>79/56 | GENETICS<br>No |
|-----------------------------------------------|--------------|------|-------------------------|-------------|----------------|
| 160 Friesian Cows                             |              |      |                         |             |                |
| Stock data                                    |              |      |                         |             |                |
| Breed                                         |              | Frsn | Total cows in milk      |             | 170            |
| Approx final tally (after sales & culls)      |              | 140  | Tally - 2 yr            |             | 39             |
| Tally - 3 yr                                  |              | 39   | Tally - 4 yr            |             | 29             |
| Tally - 5 yr                                  |              | 31   | Tally - 6 yr            |             | 29             |
| Tally - 7 yr                                  |              | 12   | Tally - 8 yr            |             | 13             |
| Tally - 9 yr plus                             |              | 0    | % Friesian              |             | 100            |
| Sale age range excludes animals born prior to |              | 2012 | No. of years herd owned |             | 35             |
| Breeding                                      |              |      |                         |             |                |
| BW                                            |              | 76   | BW rel                  |             | 44             |
| PW                                            |              | 79   | PW rel                  |             | 56             |
| Rec anc%                                      |              | 65   | Breeding background     |             | LIC            |
| No of weeks Al                                |              | 4    | Semen company           |             | LIC            |
| Pred. Al breed                                |              | Frsn | Breed NM                |             | Frsn           |