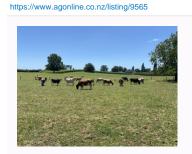

## 40-45 Good Capacity, Jsy, Frsn/Frsn X, Ayr Autumn Calving MA Cows

\$1,600 / Head

125000

Herringbone

Ref No. 01-009564

Views: 423

Dairy / Autumn Calving Cows

**☆ CLOSING**30/03/2021 11:59 pm

Jsy,Frsn Frsn X,Ayr 40 - 45 No

Vendor has used CRV and oversea's genetics for 16 years. Very low SCC doing consistently 400ms/cow. Unfortunately selling as unrecorded as a muck-up with records has accured. Young stock mostly grazed that home.