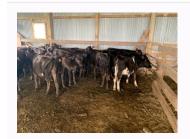

## 50 X/Bred R1yr Heifers, BW 156/54, PW 155/63

\$625 / Head

Ref No. 01-009771

Views: 160

Dairy / R1 Year Heifers

https://www.agonline.co.nz/listing/9772

## **Craig Milne**

**\** 03 2157020

027 594 8463

| BREED     | TALLY | BW     | PW     | GENETICS |
|-----------|-------|--------|--------|----------|
| Crossbred | 50    | 156/54 | 155/63 | No       |

Surplus X/Bred Rising 1yr Heifer Calves, DNA Tested and BVD Negative out of a Closed Herd.