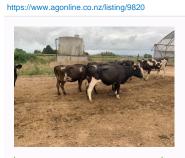

## 25 Young Friesian X Cows, BW 114/49, PW 133/57

\$1,750 / Head

Ref No. 01-009819

Views: 359

Dairy / Carry Over Cows

**CLOSING** 

29/04/2021 11:59 pm

**DELIVERY** 

Forward

REPS

**Joseph Stewart** 

027 829 8412

☑ joe.stewart@pggwrightson.co.nz

BREED Frsn X,Frsn Jsy X,Jsy Frsn X

TALLY 25 BW 114/49 PW 133/57 **GENETICS** 

A nice line of young Cows with figures to match.

| A file line of young Cows with figures to match. |                                 |                           |                  |
|--------------------------------------------------|---------------------------------|---------------------------|------------------|
| Stock data                                       |                                 |                           |                  |
| Breed                                            | Frsn X,Frsn Jsy<br>X,Jsy Frsn X | Tally - 3 yr              | 25               |
| Farm Contour                                     | Flat                            |                           |                  |
| Breeding                                         |                                 |                           |                  |
| BW                                               | 114                             | BW rel                    | 49               |
| PW                                               | 133                             | PW rel                    | 57               |
| Rec anc%                                         | 86                              | Breeding background       | LIC              |
| Semen company                                    | LIC                             | Pred. Al breed            | Frsn Jsy X,KiwiX |
| Breed NM                                         | Hereford                        | Date bull removed         | 21 Dec 2020      |
| Calving start                                    | 07 Jul 2021                     | Calving end               | 29 Sep 2021      |
| Health                                           |                                 |                           |                  |
| TB status                                        | C10                             | EBL status                | Free             |
| Current lepto vaccination                        | Yes                             | Vaccinated for Roto virus | Yes              |
| Vaccinated for BVD                               | Yes                             | Bull BVD vaccinated       | Yes              |
| Tails on                                         | Yes                             |                           |                  |
| Production                                       |                                 |                           |                  |
| Factory kg MS from previous season               | 410                             | Shed type                 | Herringbone      |
| Milked by                                        | Owner                           |                           |                  |