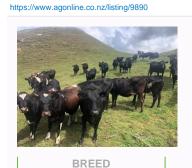

## 48 Good strong Xbreed Heifers, BW 195, PW 220

\$1,450 / Head

Ref No. 01-009889

Views: 210

Dairy / InCalf Heifers

24..., .....

**CLOSING** 

25/03/2021 11:59 pm

Well grown Xbreed Heifers, capital line, vetted all incalf.

| Stock data                |             |                                          |      |
|---------------------------|-------------|------------------------------------------|------|
| Breed                     | Crossbred   | Approx final tally (after sales & culls) | 48   |
| Breeding                  |             |                                          |      |
| BW                        | 195         | PW                                       | 220  |
| Rec anc%                  | 96          | Breed NM                                 | Jsy  |
| Date bull removed         | 31 Dec 2020 |                                          |      |
| Health                    |             |                                          |      |
| TB status                 | C8          | EBL status                               | Free |
| Current lepto vaccination | Yes         | Vaccinated for Roto virus                | Yes  |
| Vaccinated for BVD        | Yes         | Bull BVD vaccinated                      | Yes  |