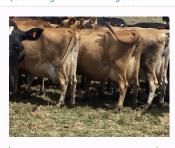

## 72 A2/A2 Jersey & Jersey X Cows, BW 142, PW 121

\$1,650 / Head

Ref No. 01-009895

Views: 153

Dairy / Hero

https://www.agonline.co.nz/listing/9896

**CLOSING** 

16/03/2021 11:59 pm

TALLY 72 BW 142/52 PW 121/58 GENETICS No

BW 142, PW 121, DTC 26/6/21, due to change in farm policy we have these very tidy A2/A2 Cows from herd producing 480 -500 MS/Cow. 3 Digit Code.

| Stock data                               |                   |                                                 |             |
|------------------------------------------|-------------------|-------------------------------------------------|-------------|
| Breed                                    | Jsy,Jsy Jsy X,Jsy | Total cows in milk                              | 450         |
|                                          | Frsn X            | Tally - 2 yr                                    | 14          |
| Approx final tally (after sales & culls) | 68                | Tally - 4 yr                                    | 6           |
| Tally - 3 yr                             | 16                | Tally - 6 yr                                    | 8           |
| Tally - 5 yr                             | 15                | Tally - 8 yr                                    | 4           |
| Tally - 7 yr                             | 4                 | % Jersey                                        | 7           |
| Tally - 9 yr plus                        | 4                 | % X bred                                        | 28          |
| % Jersey Friesian X                      | 65                | No. of years herd owned                         | 40          |
| Farm Contour                             | Flat              | •                                               |             |
| Breeding                                 |                   |                                                 |             |
| BW                                       | 142               | BW rel                                          | 52          |
| PW                                       | 121               | PW rel                                          | 58          |
| Rec anc%                                 | 92                | Breeding background                             | LIC         |
| No of weeks Al                           | 5                 | Semen company                                   | LIC         |
| Breed NM                                 | Hereford          | Date bull removed                               | 01 Oct 2020 |
| Bull DNA tested                          | Yes               | Bull BVD tested                                 | Yes         |
| Calving start                            | 26 Jun 2021       | Calving end                                     | 20 Sep 2021 |
| Health                                   |                   |                                                 |             |
| TB status                                | C10               | EBL status                                      | Free        |
| Current lepto vaccination                | Yes               | Vaccinated for Roto virus                       | No          |
| Vaccinated for BVD                       | No                | Bull BVD vaccinated                             | Yes         |
| Shed drenched                            | No                | Tails on                                        | Yes         |
| Production                               |                   |                                                 |             |
| Factory kg MS from previous season       | 317500            | No. of cows in milk at December previous season | 650         |
| Avg M/S per cow                          | 480               | Cows/ha                                         | 4           |
| Once a day milking                       | No                | SCC last year                                   | 218         |
| SCC current                              | 160               | Shed type                                       | Herringbone |
| Milked by                                | Manager           |                                                 |             |