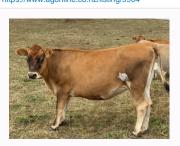

## 16 InCalf Jersey Heifers, BW 215, PW 229

\$1,550 / Head

Ref No. 01-009903

Views: 234

Dairy / InCalf Heifers

https://www.agonline.co.nz/listing/9904

**CLOSING** 

20/03/2021 11:59 pm

PW 229 **GENETICS** 

No

16 Well grown Jersey Heifer's, from top herd. Great addition to any replacement line. Farm is sold, heifers have to be sold.

| Stock data Breed Farm Contour | Jsy<br>Undulating,Hilly | Approx final tally (after sales & culls) | 16          |
|-------------------------------|-------------------------|------------------------------------------|-------------|
| Breeding                      |                         |                                          |             |
| BW                            | 215                     | PW                                       | 229         |
| Rec anc%                      | 99                      | Breeding background                      | LIC         |
| Breed NM                      | Jsy                     | Date bull removed                        | 12 Dec 2020 |
| Bull BVD tested               | Yes                     | Calving start                            | 10 Jul 2021 |
| Health                        |                         |                                          |             |
| TB status                     | C10                     | EBL status                               | Free        |
| Current lepto vaccination     | Yes                     | Vaccinated for Roto virus                | Yes         |
| Vaccinated for BVD            | Yes                     | Bull BVD vaccinated                      | Yes         |