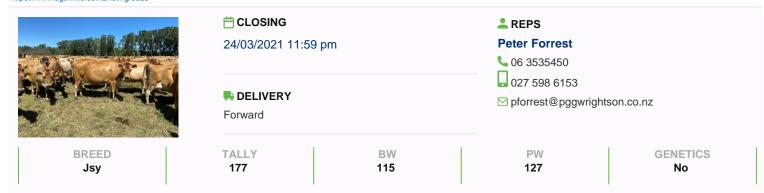

## 177- 2-8yr VIC Jersey Cows, BW 115, PW 127, Current Somatics 59k after 3rdHT

\$1,380 / Head

Ref No. 01-009928 Views: 368

Dairy / Herd

https://www.agonline.co.nz/listing/9929

177 2-8yr VIC Jersey Herd, BW 115, PW 127 - Current Somatics 59,000 on 3rd Herd Test & averaged last year 335 milk solids per cow in a very dry year with half the season on OAD.

| Stock data                                    |             |                                                 |             |
|-----------------------------------------------|-------------|-------------------------------------------------|-------------|
| Breed                                         | Jsy         | Total cows in milk                              | 177         |
| Approx final tally (after sales & culls)      | 165         | Tally - 2 yr                                    | 43          |
| Tally - 3 yr                                  | 19          | Tally - 4 yr                                    | 37          |
| Tally - 5 yr                                  | 18          | Tally - 6 yr                                    | 26          |
| Tally - 7 yr                                  | 21          | Tally - 8 yr                                    | 13          |
| % Friesian                                    | 2           | % Jersey                                        | 98          |
| Sale age range excludes animals born prior to | 2012        | Farm Contour                                    | Flat        |
| No. of years herd owned                       | 3           |                                                 |             |
| Breeding                                      |             |                                                 |             |
| BW                                            | 115         | PW                                              | 127         |
| Rec anc%                                      | 41          | Breeding background                             | LIC         |
| No of weeks Al                                | 6           | Semen company                                   | LIC         |
| Pred. Al breed                                | Jsy         | Breed NM                                        | Angus,Othe  |
| Other Breed NM                                | Simmental   | Date bull removed                               | 18 Dec 2020 |
| Bull DNA tested                               | No          | Bull BVD tested                                 | Yes         |
| Calving start                                 | 19 Jul 2021 | Calving end                                     | 29 Sep 2021 |
| DNA Profiled                                  | No          |                                                 |             |
| Health                                        |             |                                                 |             |
| ΓB status                                     | C10         | EBL status                                      | Free        |
| Current lepto vaccination                     | Yes         | Vaccinated for Roto virus                       | No          |
| Vaccinated for BVD                            | No          | Bull BVD vaccinated                             | Yes         |
| Shed drenched                                 | No          | Tails on                                        | Yes         |
| Production                                    |             |                                                 |             |
| Factory kg MS from previous season            | 72000       | No. of cows in milk at December previous season | 220         |
| Avg M/S per cow                               | 335         | Kg MS/ha                                        | 900         |
| Effective Ha                                  | 80          | Cows/ha                                         | 2.8         |
| Once a day milking                            | No          | SCC last year                                   | 100000      |
| SCC current                                   | 59000       | Shed type                                       | Herringbone |
| Milked by                                     | Manager     |                                                 |             |