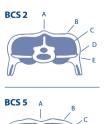

## **How to Body Condition Score Sheep**

Locate the last rib (the 13th) using the balls of the fingers and thumb, try to feel the backbone with the thumb and the end of the short ribs with the finger tips immediately behind the last rib.

| BSC | <b>A</b><br>SPINE  | <b>B</b><br>FAT COVER | <b>C</b><br>MUSCLE | D<br>HORIZONTAL<br>PROCESS | E<br>FINGERS<br>PASS UNDER |
|-----|--------------------|-----------------------|--------------------|----------------------------|----------------------------|
| 1   | Prominent & Sharp  | Nil                   | -                  | Sharp                      | Easily                     |
| 2   | Prominent & Smooth | Nil                   | Medium             | Rounded                    | With slight pressure       |
| 3   | Smooth & Rounded   | Moderate              | Full               | Smooth & Rounded           | With hard pressure         |
| 4   | Detected as a line | Thick                 | Full               | Not detectable             | =                          |
| 5   | Not detected       | Thick                 | Very Full          | Not detectable             | -                          |