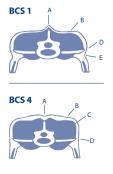

## **How to Body Condition Score Sheep**

Locate the last rib (the 13th) using the balls of the fingers and thumb, try to feel the backbone with the thumb and the end of the short ribs with the finger tips immediately behind the last rib.

| BSC | <b>A</b><br>SPINE  | <b>B</b><br>FAT COVER | <b>C</b><br>MUSCLE | D<br>HORIZONTAL<br>PROCESS | E<br>FINGERS<br>PASS UNDER |
|-----|--------------------|-----------------------|--------------------|----------------------------|----------------------------|
| 1   | Prominent & Sharp  | Nil                   | -                  | Sharp                      | Easily                     |
| 2   | Prominent & Smooth | Nil                   | Medium             | Rounded                    | With slight pressure       |
| 3   | Smooth & Rounded   | Moderate              | Full               | Smooth & Rounded           | With hard pressure         |
| 4   | Detected as a line | Thick                 | Full               | Not detectable             | =                          |
| 5   | Not detected       | Thick                 | Very Full          | Not detectable             | -                          |