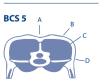

## **How to Body Condition Score Sheep**

Locate the last rib (the 13th) using the balls of the fingers and thumb, try to feel the backbone with the thumb and the end of the short ribs with the finger tips immediately behind the last rib.

| BSC | <b>A</b><br>SPINE  | <b>B</b><br>FAT COVER | <b>C</b><br>MUSCLE | D<br>HORIZONTAL<br>PROCESS | E<br>FINGERS<br>PASS UNDER |
|-----|--------------------|-----------------------|--------------------|----------------------------|----------------------------|
| 1   | Prominent & Sharp  | Nil                   | -                  | Sharp                      | Easily                     |
| 2   | Prominent & Smooth | Nil                   | Medium             | Rounded                    | With slight pressure       |
| 3   | Smooth & Rounded   | Moderate              | Full               | Smooth & Rounded           | With hard pressure         |
| 4   | Detected as a line | Thick                 | Full               | Not detectable             | =                          |
| 5   | Not detected       | Thick                 | Very Full          | Not detectable             | -                          |