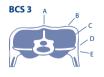

## **How to Body Condition Score Sheep**

Locate the last rib (the 13th) using the balls of the fingers and thumb, try to feel the backbone with the thumb and the end of the short ribs with the finger tips immediately behind the last rib.

| BSC | <b>A</b><br>SPINE  | <b>B</b><br>FAT COVER | <b>C</b><br>MUSCLE | D<br>HORIZONTAL<br>PROCESS | E<br>FINGERS<br>PASS UNDER |
|-----|--------------------|-----------------------|--------------------|----------------------------|----------------------------|
| 1   | Prominent & Sharp  | Nil                   | -                  | Sharp                      | Easily                     |
| 2   | Prominent & Smooth | Nil                   | Medium             | Rounded                    | With slight pressure       |
| 3   | Smooth & Rounded   | Moderate              | Full               | Smooth & Rounded           | With hard pressure         |
| 4   | Detected as a line | Thick                 | Full               | Not detectable             | =                          |
| 5   | Not detected       | Thick                 | Very Full          | Not detectable             | -                          |